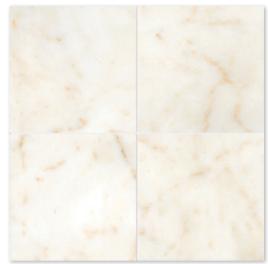

#### floor / wall tiles

afyon sugar polished marble

available sizes - S.O.\* TL14723 4"x4"x3/8" TL14724 2 3/4"x5 1/2"x3/8" TL10675 12"x12"x3/8"

TL14194 18"x18"x1/2"