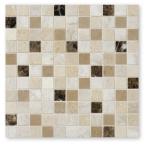

#### mosaics

MS00968 S.O.\* afyon sugar polished straight joint 1"x1" 12"x12"x3/8" sheets 1.00 sqft/pcs

MS00931 S.O.\* afyon sugar & honey onyx polished basket weave 1"x2" 12"x12"x3/8" sheets 1.00 sqft/pcs

MS00932 S.O.\* afyon sugar polished hexagon 2" 10 3/8"x12"x3/8" sheets 0.86 sqft/pcs

MS01025 S.O.\* venezia blend honed&polished straight joint 1"x1"
12"x12"x3/8" sheets 1.00 sqft/pcs