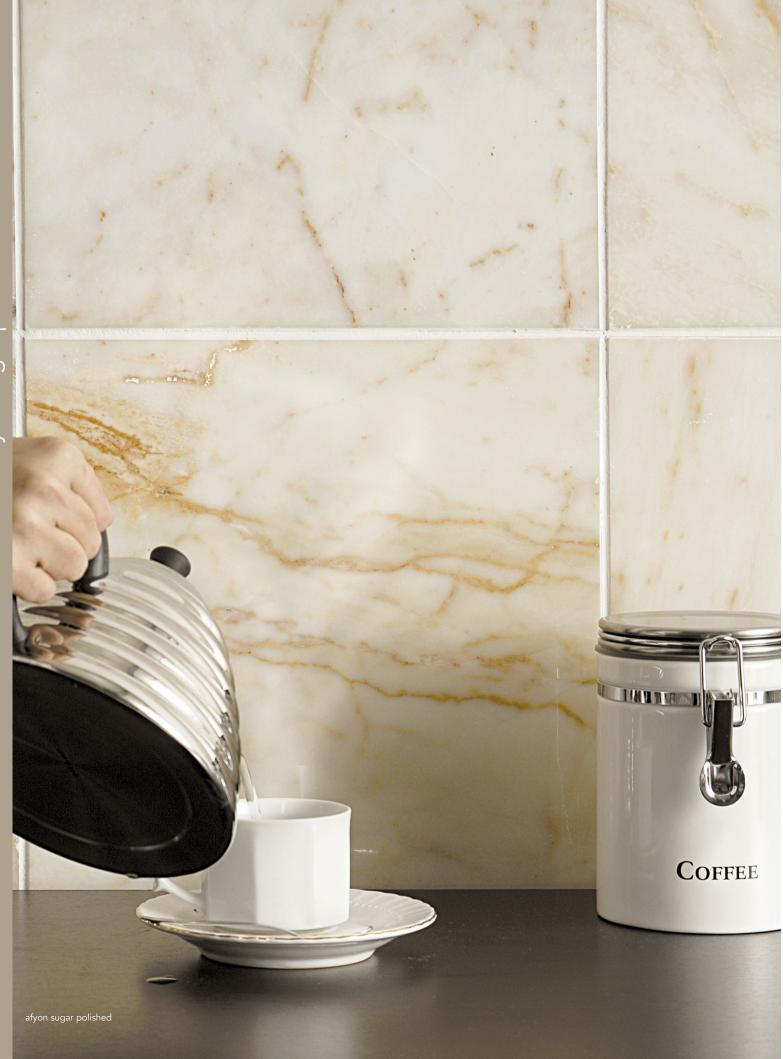

## Afyon Sugar

The Afyon Sugar Marble collection includes a selection of refined marble tiles, mosaics, and design elements that range from traditional to contemporary styles. The surface of these products have a finely polished finish, which brings out the inherent beauty of the stone. The subtle blending of color, style, and design creates wonderful choices for floors, walls, counters and backsplashes. Marble is a metamorphic stone with a timeless history in architecture and interior design. Some of the most famous sights of the world—including the Taj Mahal, Michelangelo's David, the Lincoln Memorial, and the Washington Monument—are made of marble. These are only a few examples of the colossal cultural and utilitarian impact that marble has had on human civilization. With our Afyon Sugar Marble collection, you can bring a bit of that history into your home or commercial project.

#### floor / wall tiles

afyon sugar polished marble

available sizes - S.O.\* TL14723 4"x4"x3/8" TL14724 2 3/4"x5 1/2"x3/8" TL10675 12"x12"x3/8"

TL14194 18"x18"x1/2"