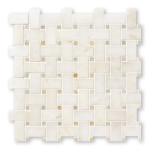

#### mosaics

MS00968 S.O.\* afyon sugar polished straight joint 1"x1" 12"x12"x3/8" sheets 1.00 sqft/pcs

MS00931 S.O.\* afyon sugar & honey onyx polished basket weave 1"x2" 12"x12"x3/8" sheets 1.00 sqft/pcs