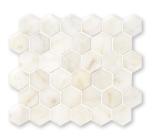

MS00932 S.O.\* afyon sugar polished hexagon 2" 10 3/8"x12"x3/8" sheets 0.86 sqft/pcs

MS01025 S.O.\* venezia blend honed&polished straight joint 1"x1"
12"x12"x3/8" sheets 1.00 sqft/pcs