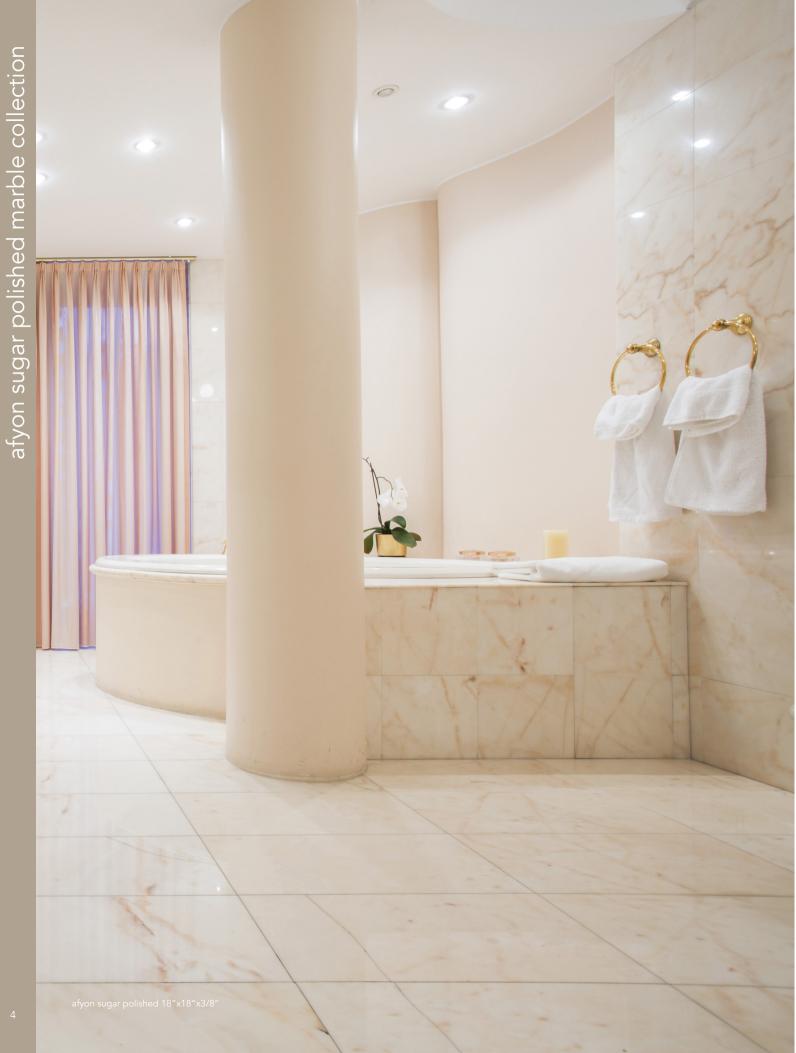

## Afyon Sugar

The Afyon Sugar Marble collection includes a selection of refined marble tiles, mosaics, and design elements that range from traditional to contemporary styles. The surface of these products have a finely polished finish, which brings out the inherent beauty of the stone. The subtle blending of color, style, and design creates wonderful choices for floors, walls, counters and backsplashes. Marble is a metamorphic stone with a timeless history in architecture and interior design. Some of the most famous sights of the world—including the Taj Mahal, Michelangelo's David, the Lincoln Memorial, and the Washington Monument—are made of marble. These are only a few examples of the colossal cultural and utilitarian impact that marble has had on human civilization. With our Afyon Sugar Marble collection, you can bring a bit of that history into your home or commercial project.

#### floor / wall tiles

afyon sugar polished marble

available sizes - S.O.\* TL14723 4"x4"x3/8" TL14724 2 3/4"x5 1/2"x3/8" TL10675 12"x12"x3/8"

TL14194 18"x18"x1/2"