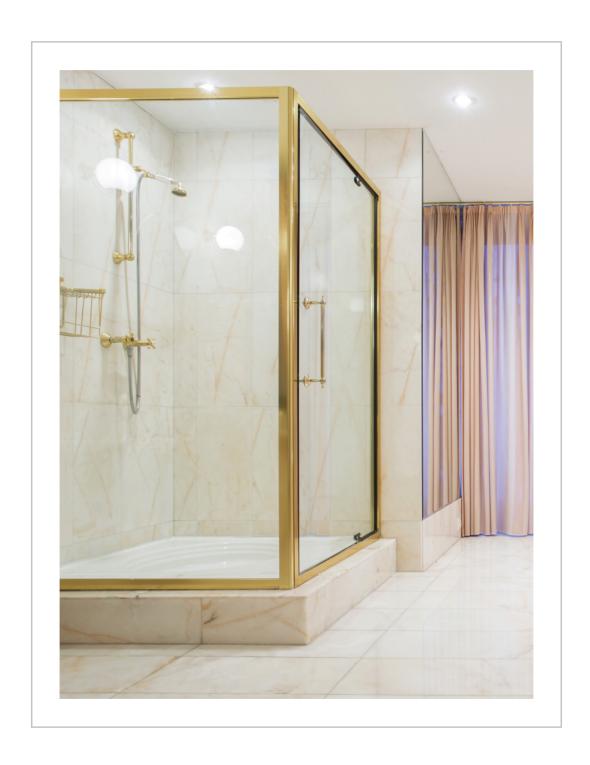

## Afyon Sugar

The Afyon Sugar Marble collection includes a selection of refined marble tiles, mosaics, and design elements that range from traditional to contemporary styles. The surface of these products have a finely polished finish, which brings out the inherent beauty of the stone. The subtle blending of color, style, and design creates wonderful choices for floors, walls, counters and backsplashes. Marble is a metamorphic stone with a timeless history in architecture and interior design. Some of the most famous sights of the world—including the Taj Mahal, Michelangelo's David, the Lincoln Memorial, and the Washington Monument—are made of marble. These are only a few examples of the colossal cultural and utilitarian impact that marble has had on human civilization. With our Afyon Sugar Marble collection, you can bring a bit of that history into your home or commercial project.

#### Usage

- Residential Interior Floors / Walls
- Commercial Interior Floors / Walls
- Shower Floors / Walls
- Backsplash

V3 - Moderate Variation: While the colors present on a single piece of tile will be indicative of the colors to be expected on the other tiles, the number of colors on each piece may vary significantly. For example "that little bit of color" on piece of tile may be the primary color on the next piece.